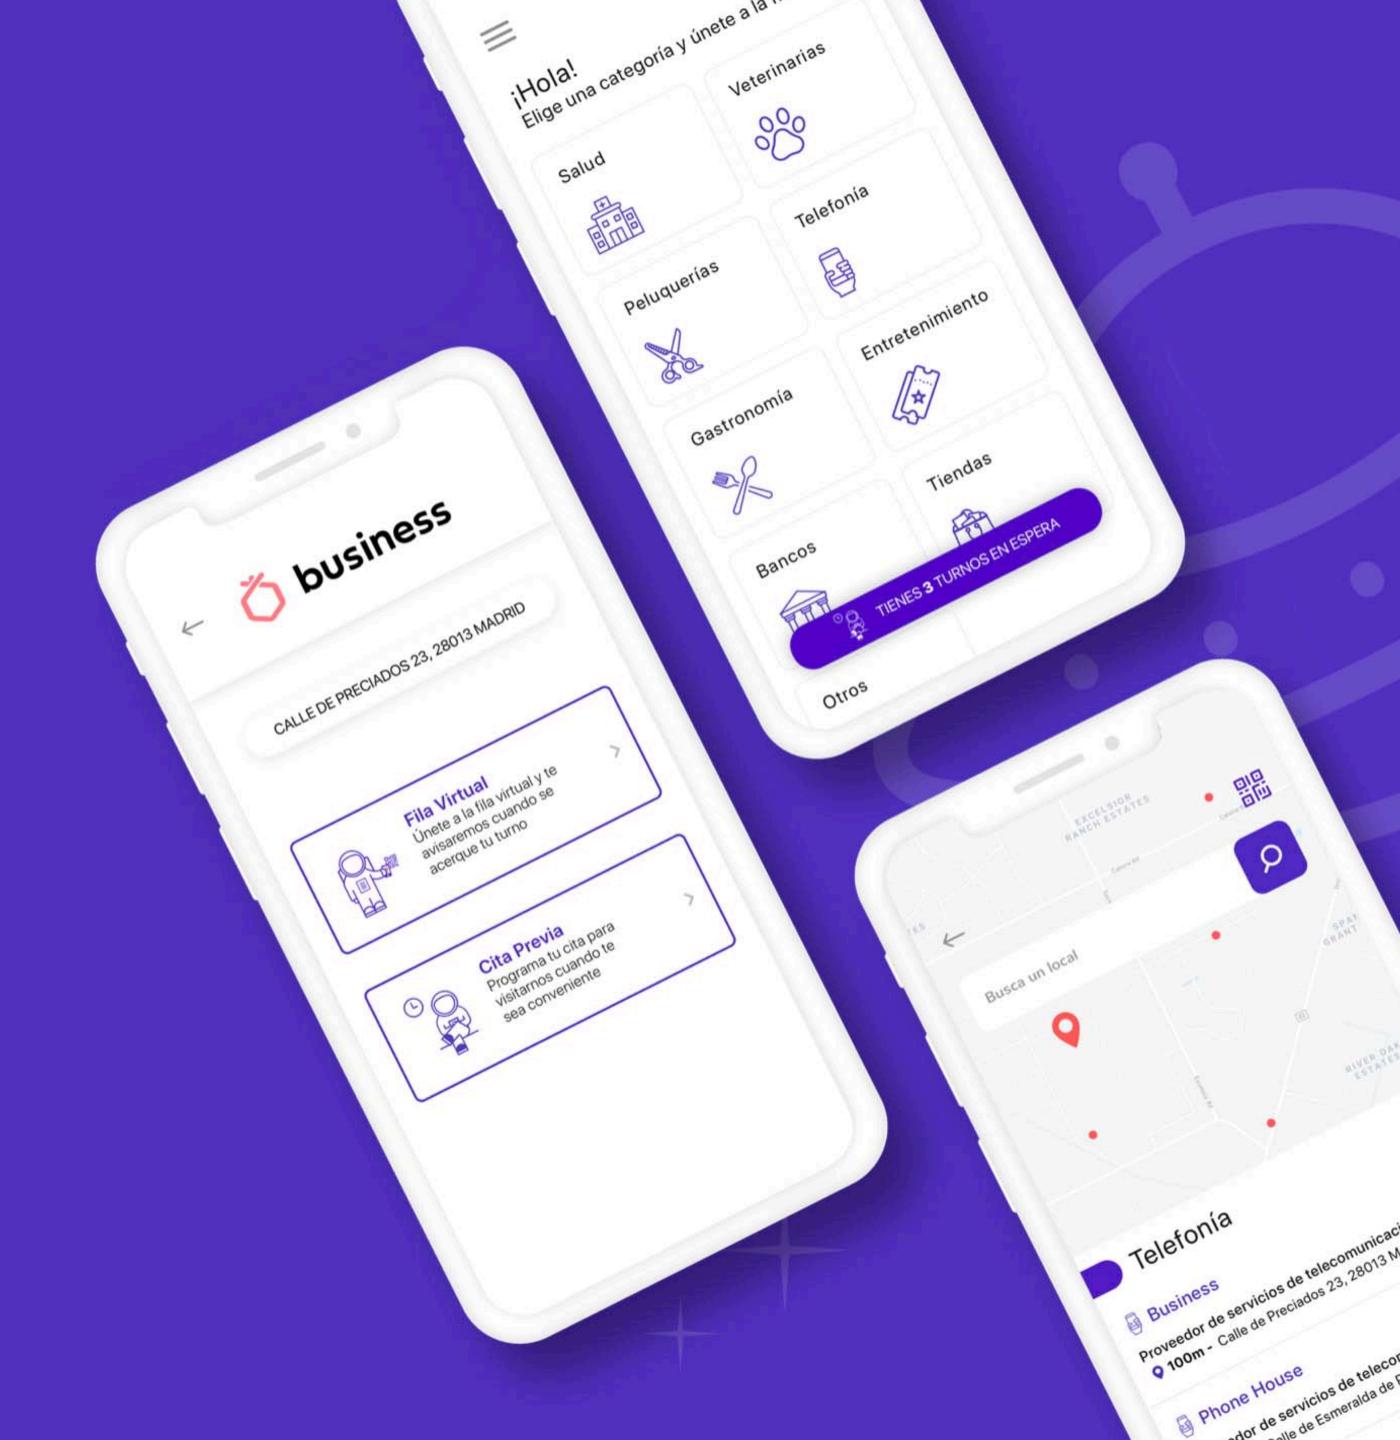

### Timesapp

An application for appointments and turns that allows you to manage waiting time how and where you prefer.

DOWNLOAD IT, AND TAKE OFF WITH US!

www.timesapp.co

- Server
- Apps iOS Android

| 🗧 🍎 business              |                                                                    | 🔶 🍎 bu            |
|---------------------------|--------------------------------------------------------------------|-------------------|
| Telefonía libre           | ¡Hola!<br>Para unirte a la fila es necesario que<br>inicies sesión | Telefonía libr    |
|                           | E-mail                                                             |                   |
| Tiempe estimado de espera | Contraseña                                                         | Tiempo e<br>de es |
| Tiempo estimado de espera | O Recordarme Olvidé mi contraseña                                  | HORAS             |
| HORAS MINUTOS             | Iniciar sesión                                                     |                   |
|                           | ¿No tienes una cuenta? Registrarme                                 | TU TURNO ES:      |
| 10 PERSONAS POR DELANTE   |                                                                    | 8 PERSON          |
| Unirse                    | 📽 timesapp                                                         | Cancelar          |