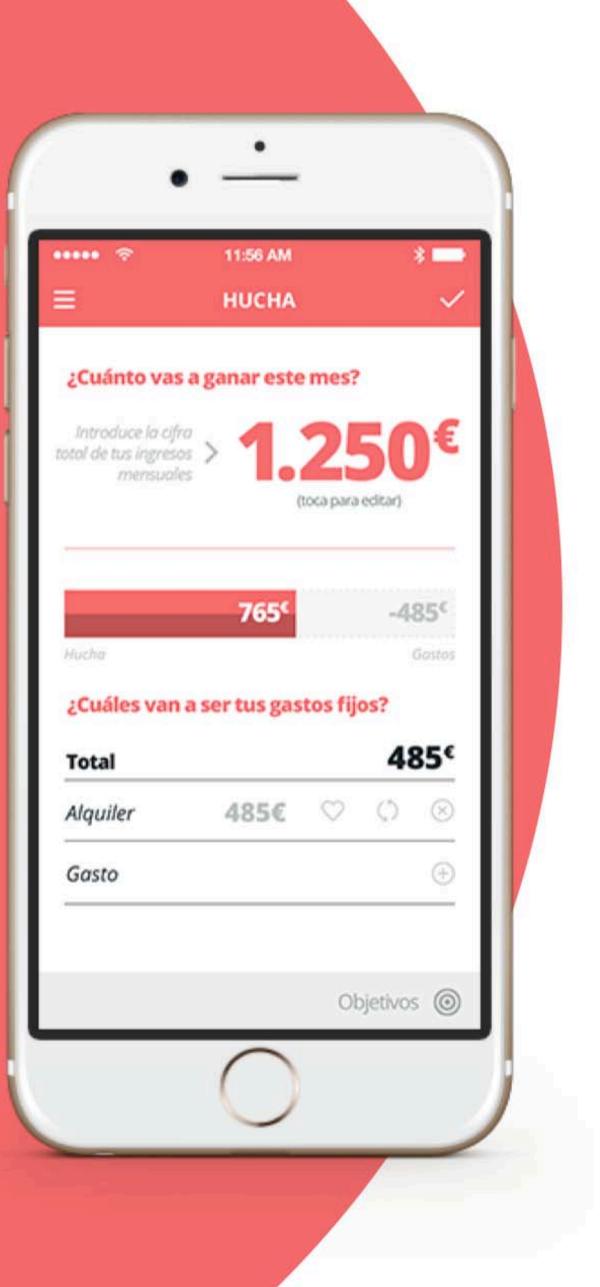

#### Kakeibo

Start saving like an animal. A Japanese method adapted to today's world.

- Server
- Apps iOS Android