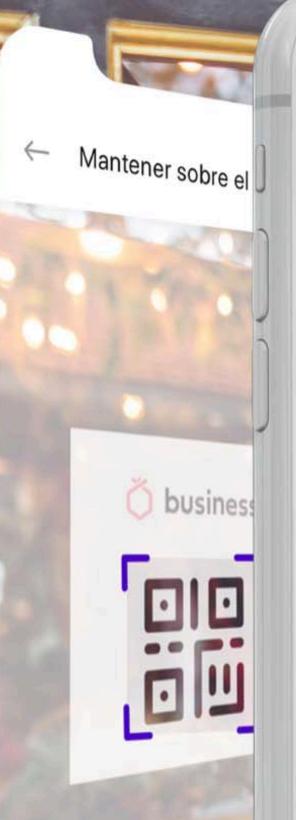

### Timesapp

An application for appointments and turns that allows you to manage waiting time how and where you prefer.

DOWNLOAD IT, AND TAKE OFF WITH US!

www.timesapp.co

- Server
- Apps iOS Android

| 🗧 🍎 business              |                                                                    | 🔶 🍎 bu            |
|---------------------------|--------------------------------------------------------------------|-------------------|
| Telefonía libre           | ¡Hola!<br>Para unirte a la fila es necesario que<br>inicies sesión | Telefonía libr    |
|                           | E-mail                                                             |                   |
| Tiempe estimado de espera | Contraseña                                                         | Tiempo e<br>de es |
| Tiempo estimado de espera | O Recordarme Olvidé mi contraseña                                  | HORAS             |
| HORAS MINUTOS             | Iniciar sesión                                                     |                   |
|                           | ¿No tienes una cuenta? Registrarme                                 | TU TURNO ES:      |
| 10 PERSONAS POR DELANTE   |                                                                    | 8 PERSON          |
| Unirse                    | 📽 timesapp                                                         | Cancelar          |