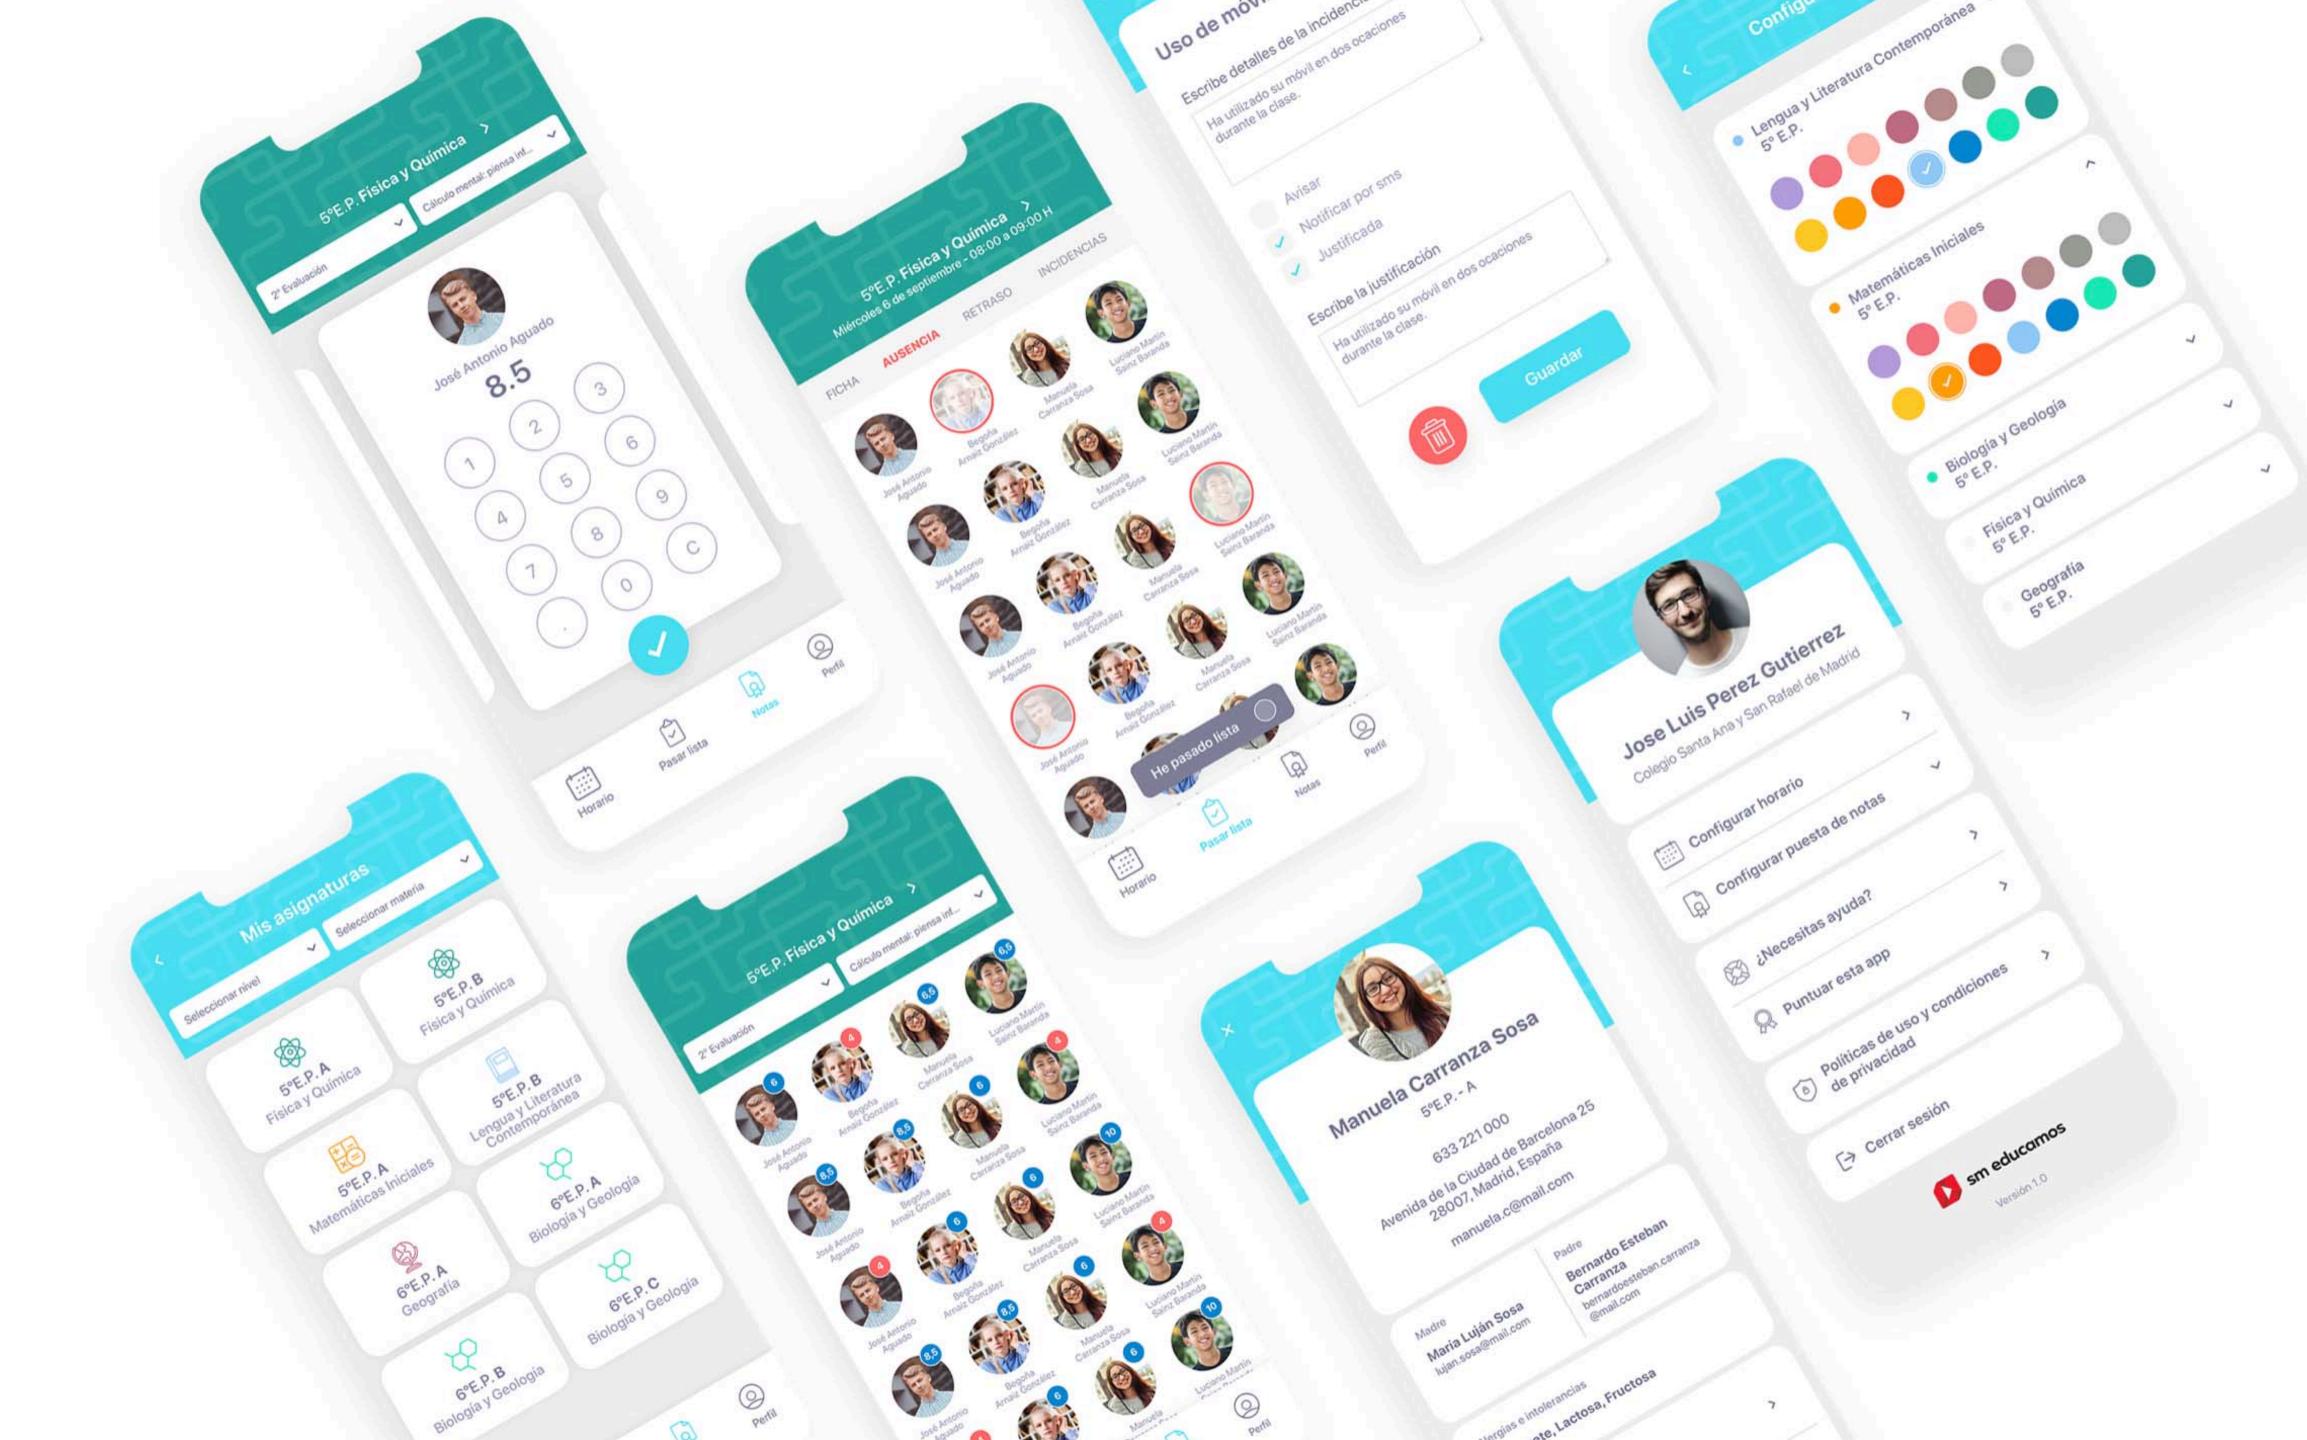

### SM Educamos

Design of educational app for teachers in order to speed up and facilitate simple and complex tasks.

UX/UI

Educamos

SM