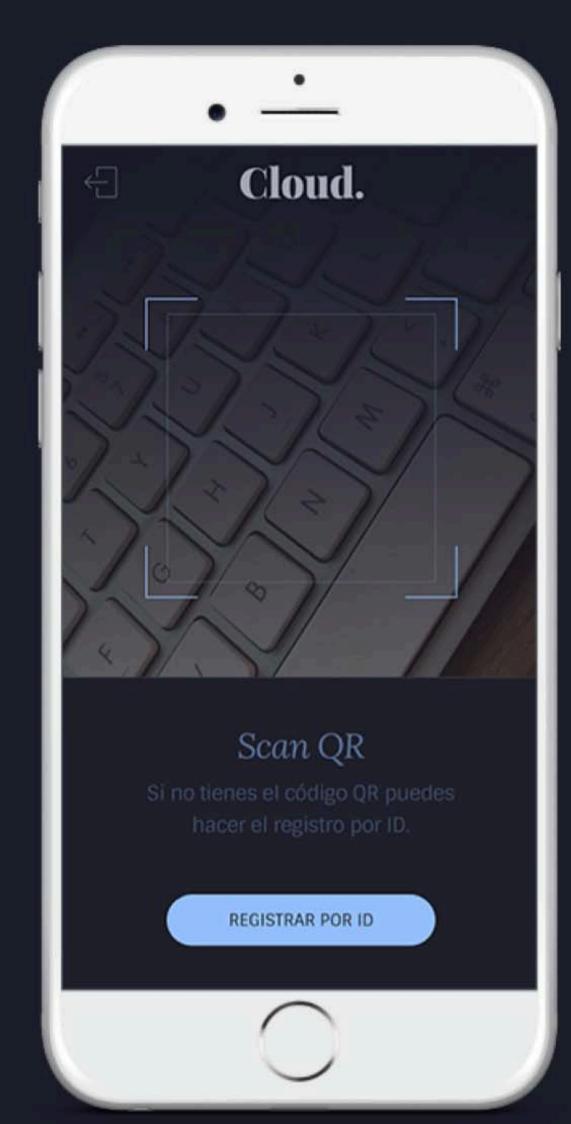

### Home Cloud

A service that helps optimise and facilitate visitor access to gated communities.

DOWNLOAD IT, AND ACCESS WITH US!

- Server
- Apps iOS Android