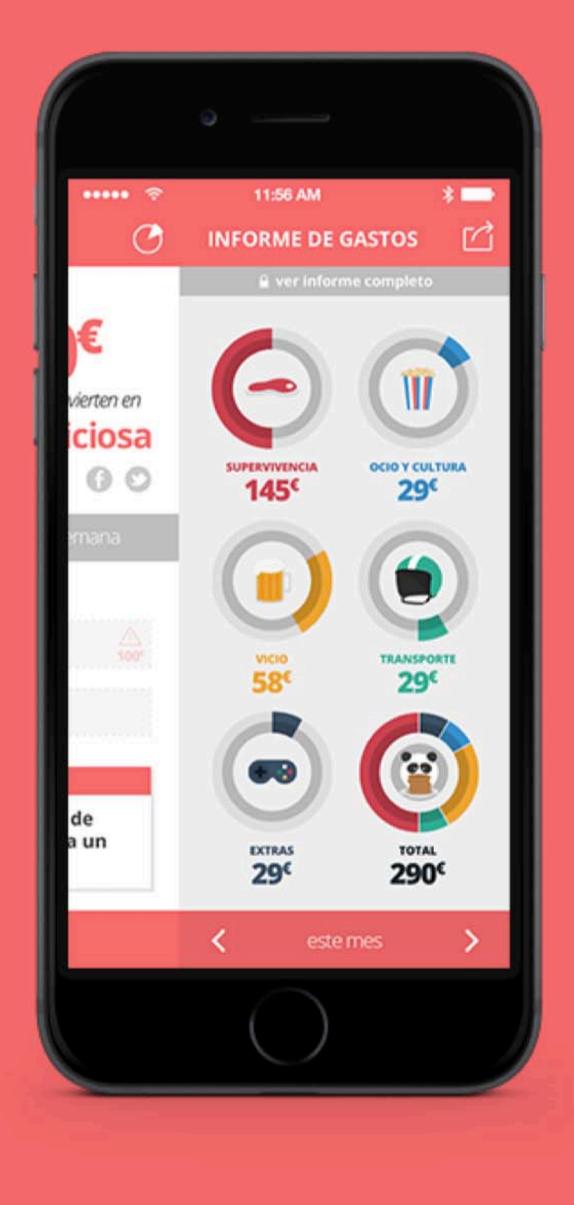

#### Kakeibo

Start saving like an animal. A Japanese method adapted to today's world.

- Server
- Apps iOS Android