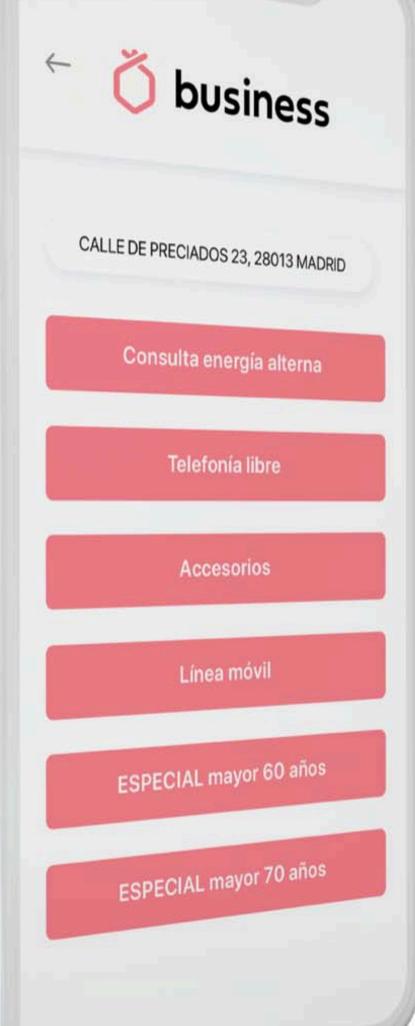

### Timesapp

An application for appointments and turns that allows you to manage waiting time how and where you prefer.

DOWNLOAD IT, AND TAKE OFF WITH US!

www.timesapp.co

- Server
- Apps iOS Android

| 🗧 🍎 business              |                                                                    | 🔶 🍎 bu            |
|---------------------------|--------------------------------------------------------------------|-------------------|
| Telefonía libre           | ¡Hola!<br>Para unirte a la fila es necesario que<br>inicies sesión | Telefonía libr    |
|                           | E-mail                                                             |                   |
| Tiempe estimado de espera | Contraseña                                                         | Tiempo e<br>de es |
| Tiempo estimado de espera | O Recordarme Olvidé mi contraseña                                  | HORAS             |
| HORAS MINUTOS             | Iniciar sesión                                                     |                   |
|                           | ¿No tienes una cuenta? Registrarme                                 | TU TURNO ES:      |
| 10 PERSONAS POR DELANTE   |                                                                    | 8 PERSON          |
| Unirse                    | 📽 timesapp                                                         | Cancelar          |