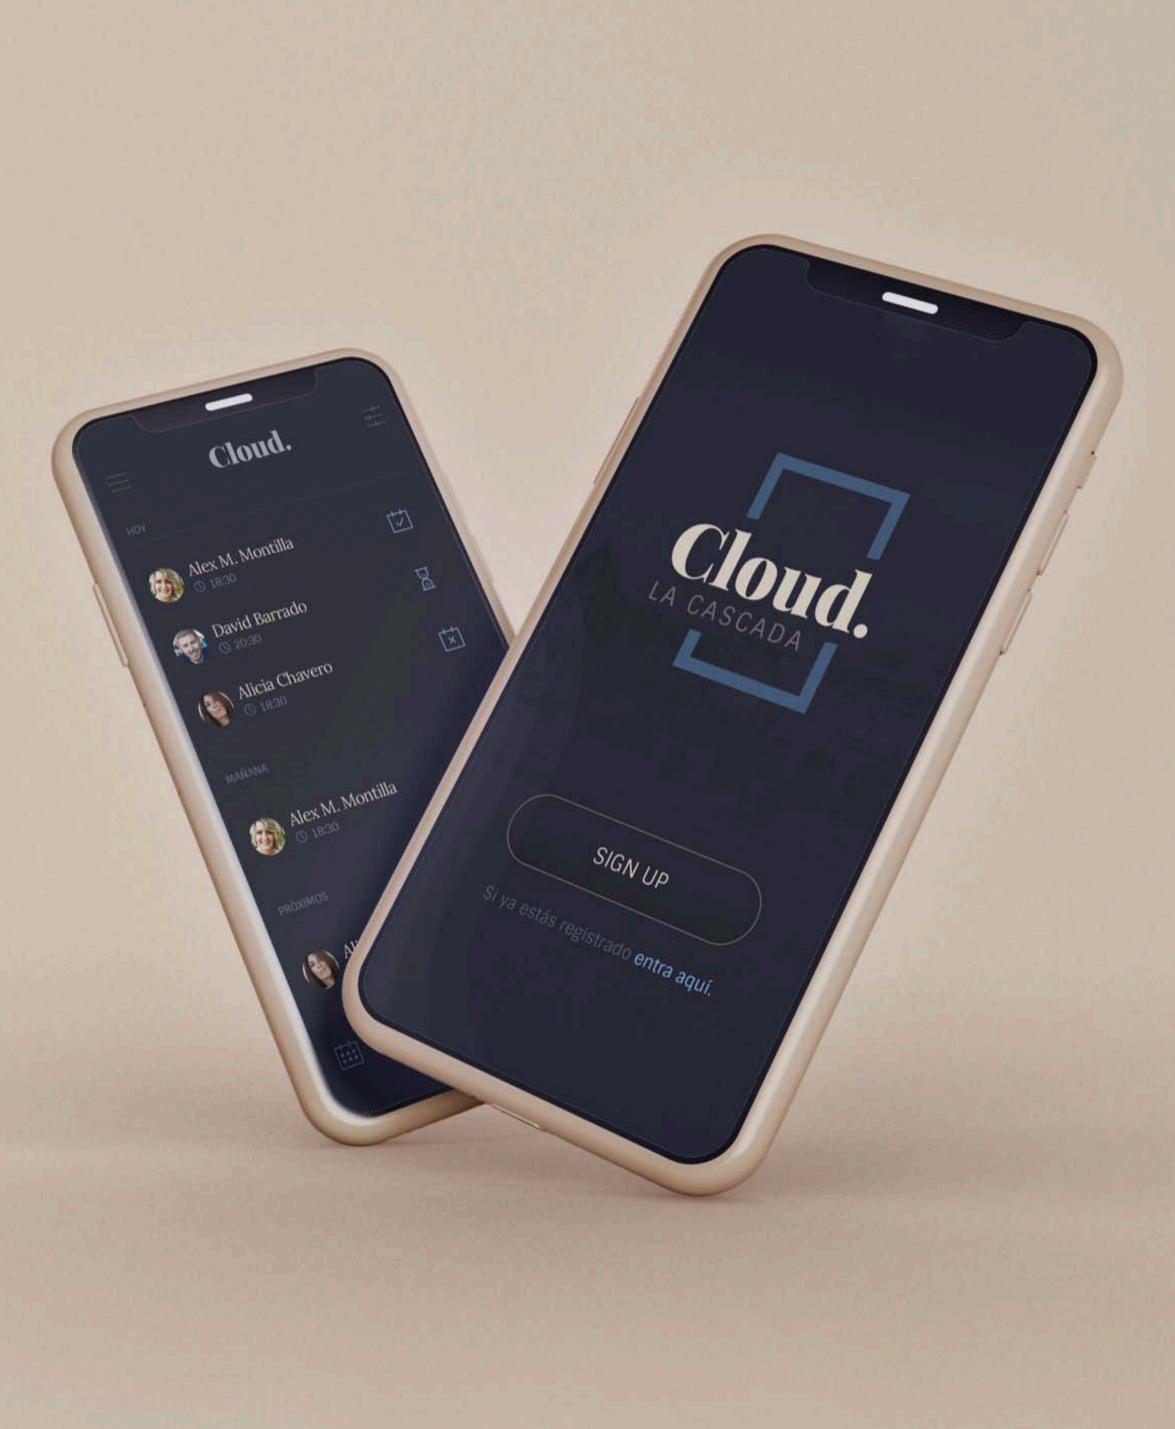

### Home Cloud

A service that helps optimise and facilitate visitor access to gated communities.

DOWNLOAD IT, AND ACCESS WITH US!

- Server
- Apps iOS Android