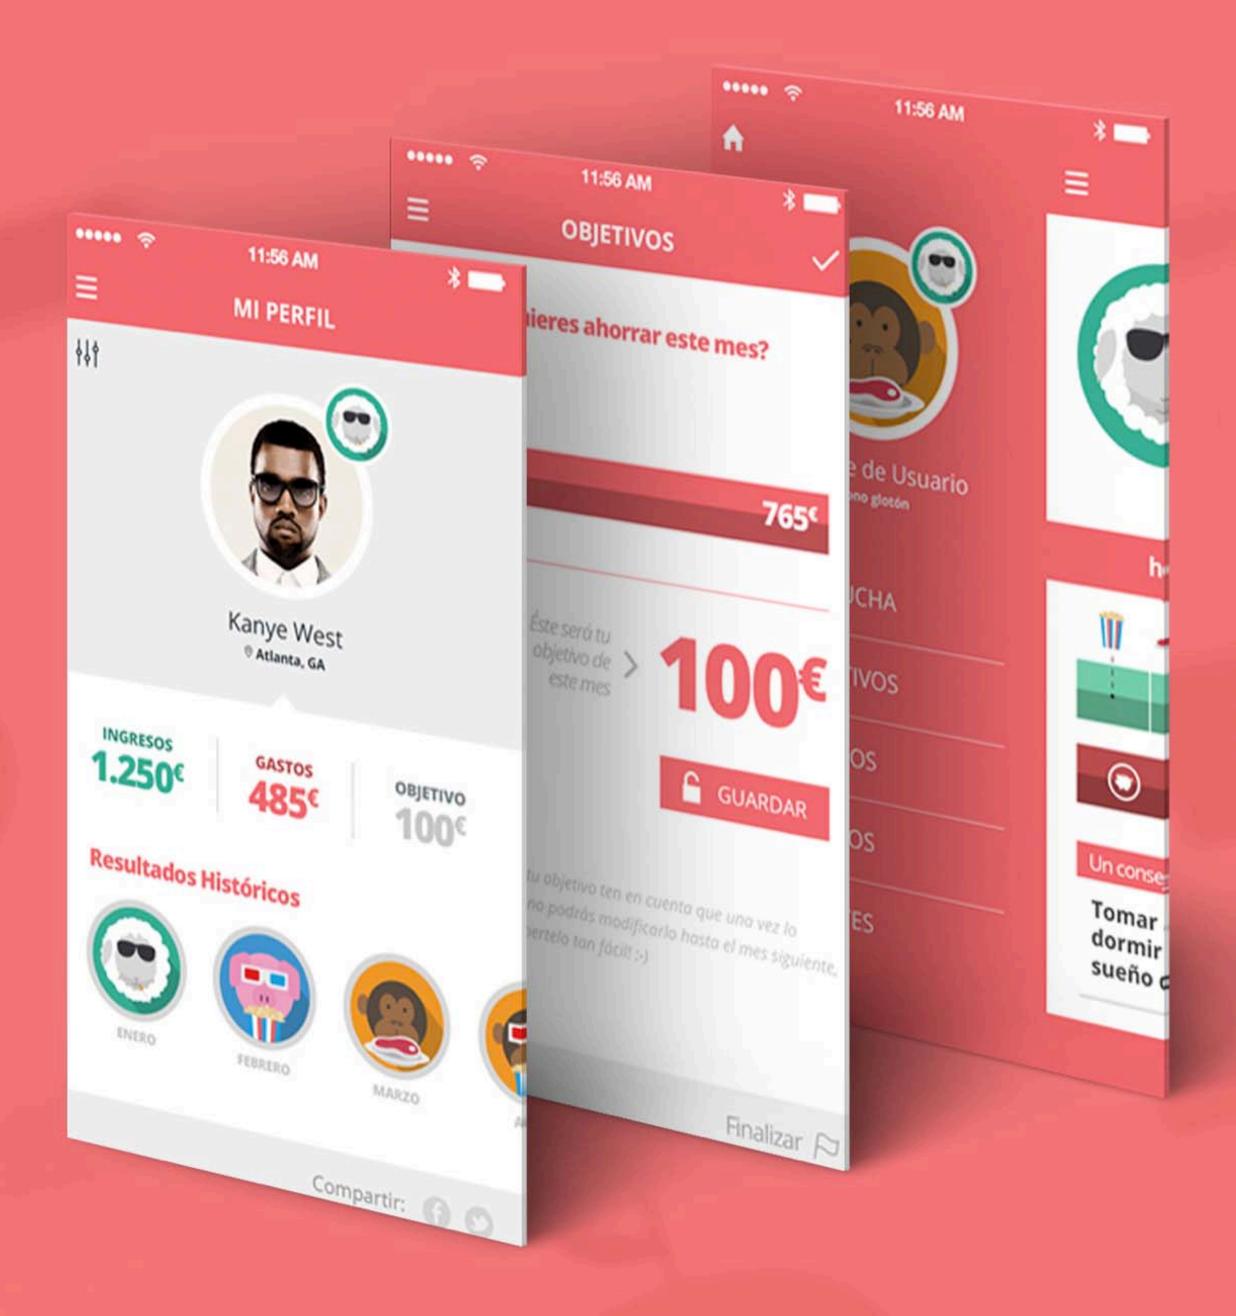

#### Kakeibo

Start saving like an animal. A Japanese method adapted to today's world.

- Server
- Apps iOS Android