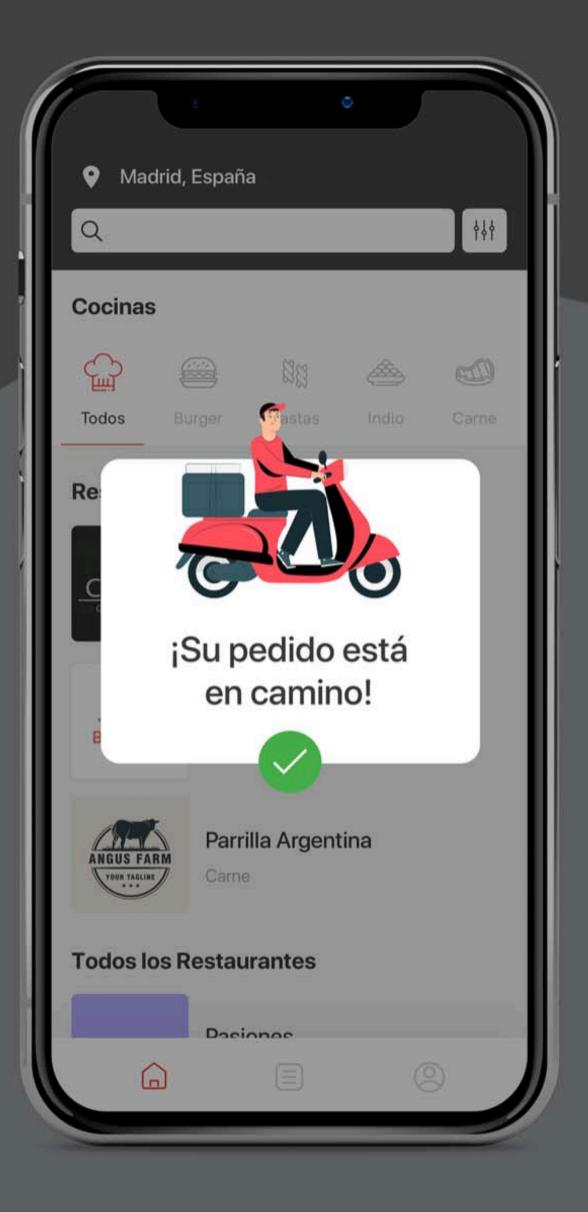

### Premium Delivery

360° Delivery App. Customers, restaurants and delivery people integrated in the same solution.

DOWNLOAD IT, AND ORDER WITH US!

- Server
- Apps iOS Android