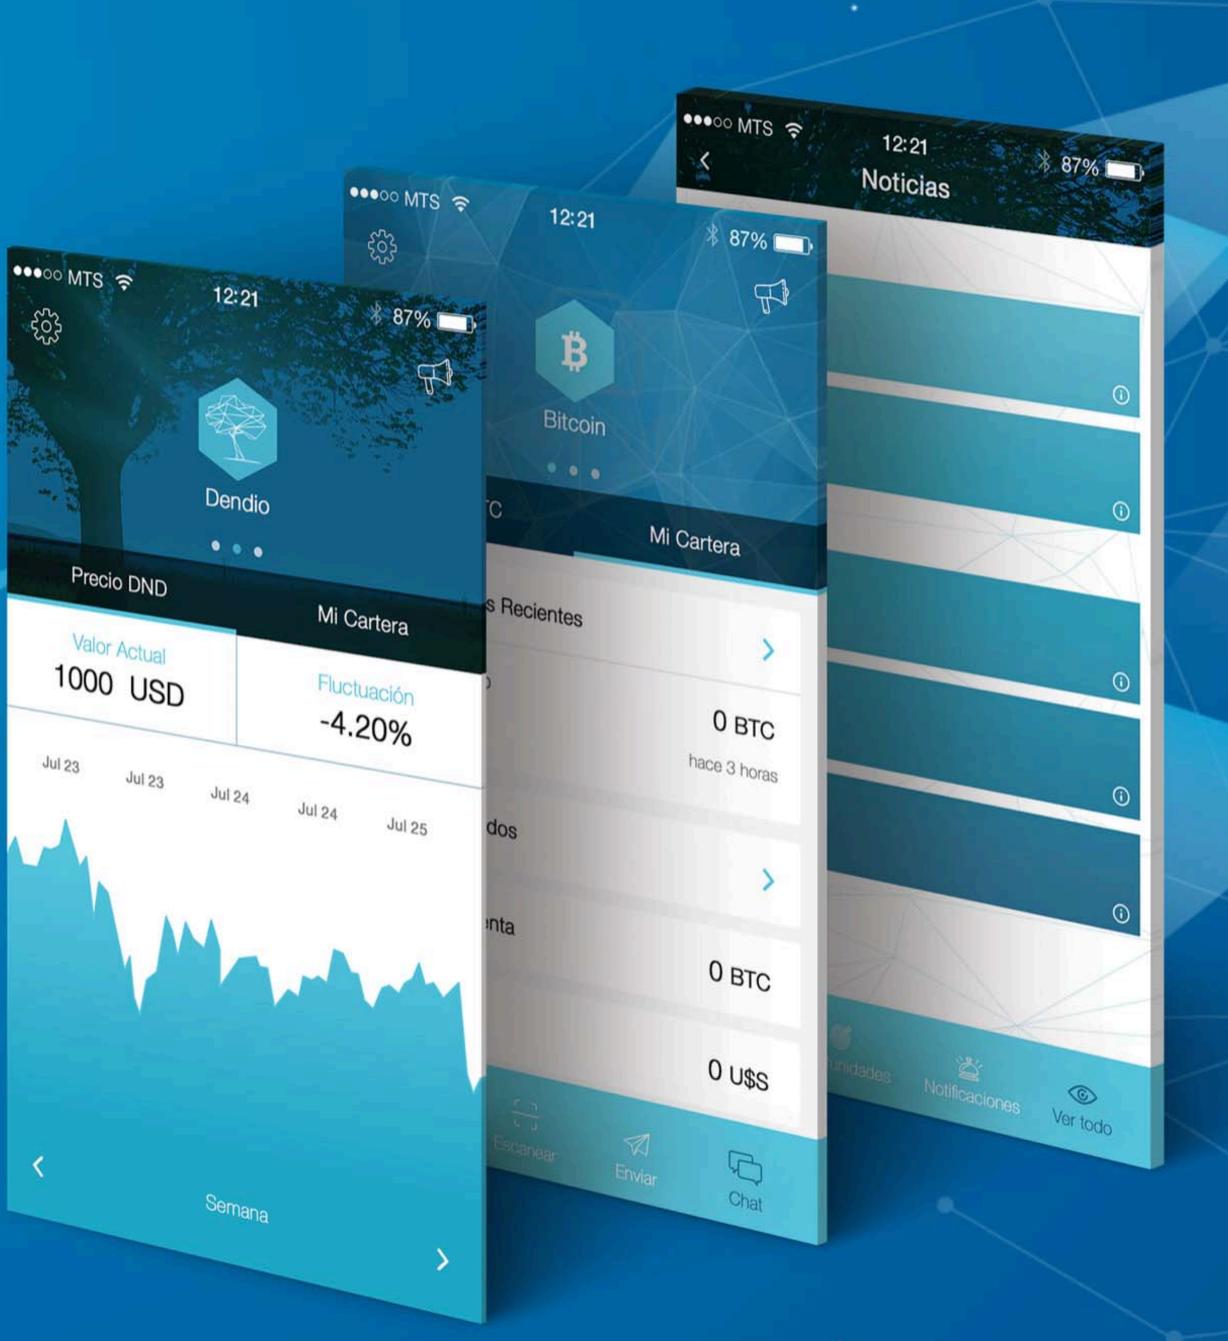

### Dendio

A project specially designed for the blockchain world.

UX/UI - Development

• Server

Apps iOS - Android

#### Comunidad

A **Dendio** solo se puede acceder por medio de una invitación. Esto nos permite mantener la **confianza en la plataforma**.

....