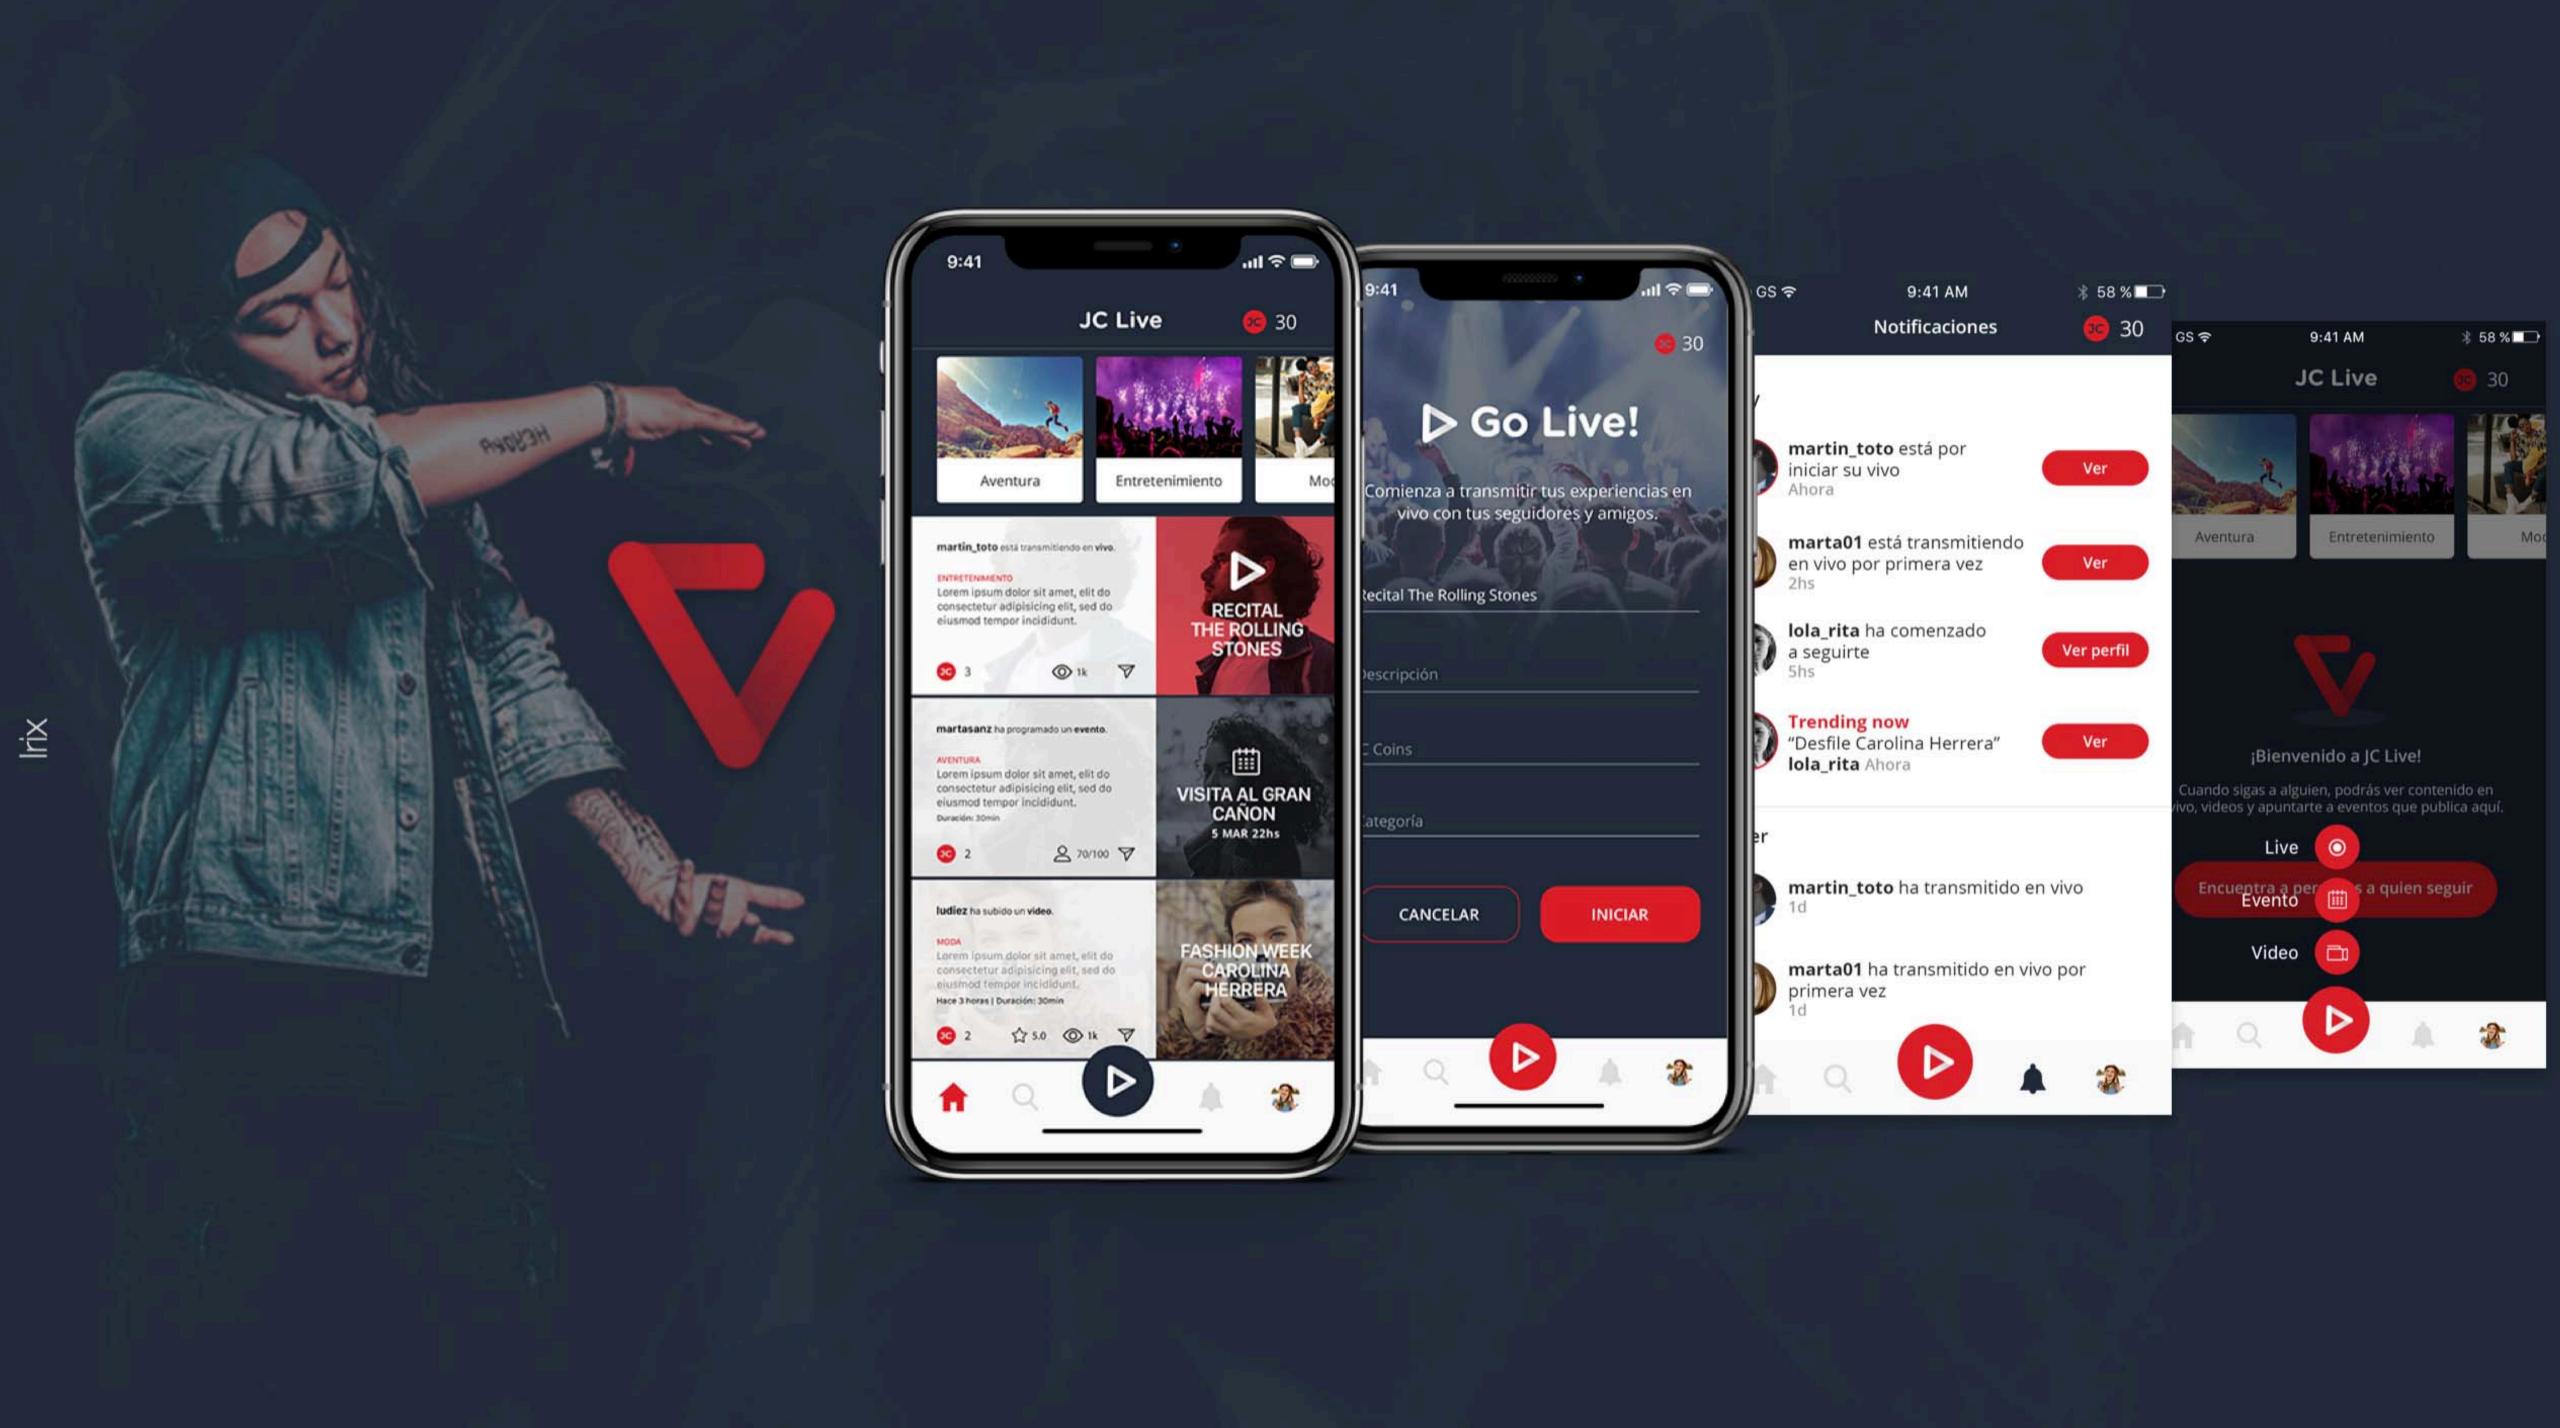

#### Irix

Social network that allows you to share content, broadcast live and schedule events.

#### DOWNLOAD IT, AND STREAM WITH US!

www.irixgo.com

- Server
- Apps iOS Android
- PWA