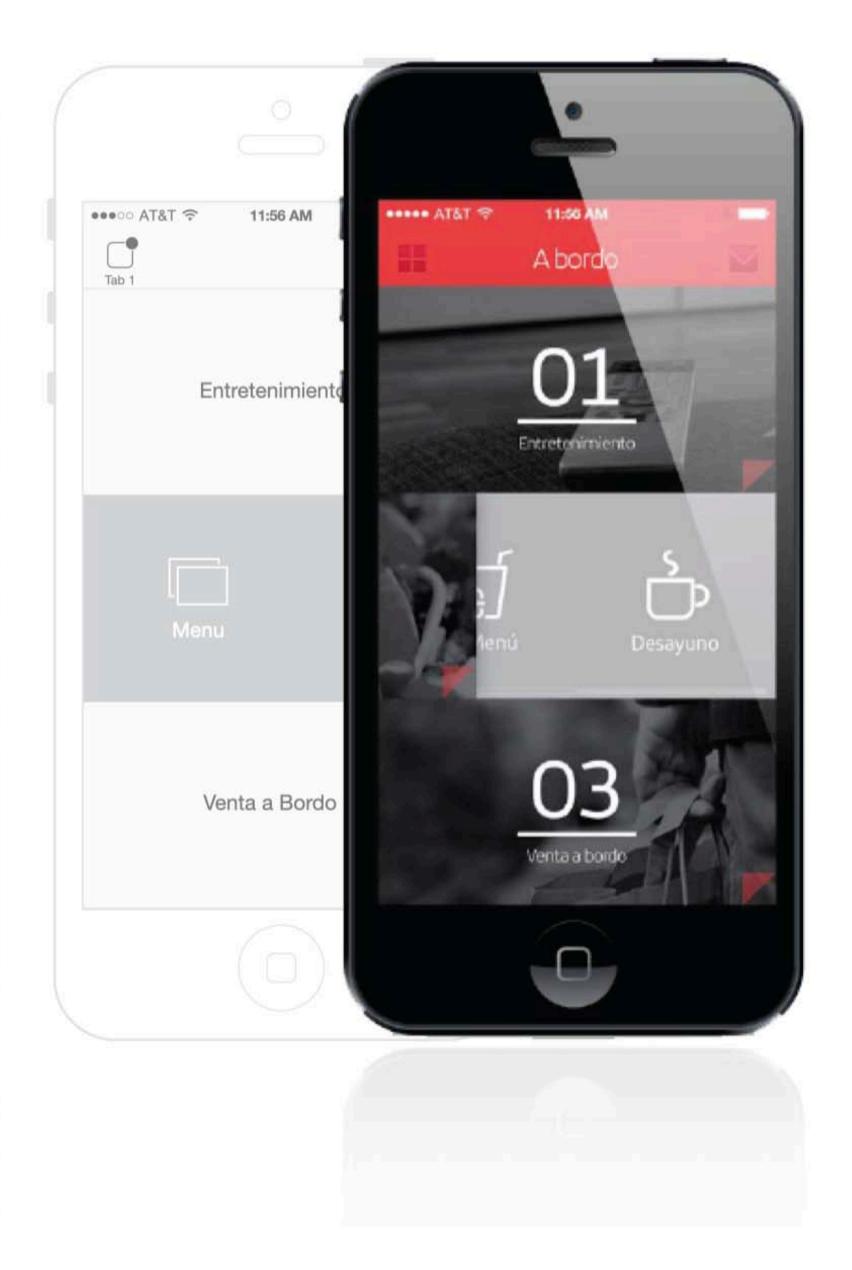

#### Iberia

An application to know everything that Iberia can offer me on board.

UX/UI