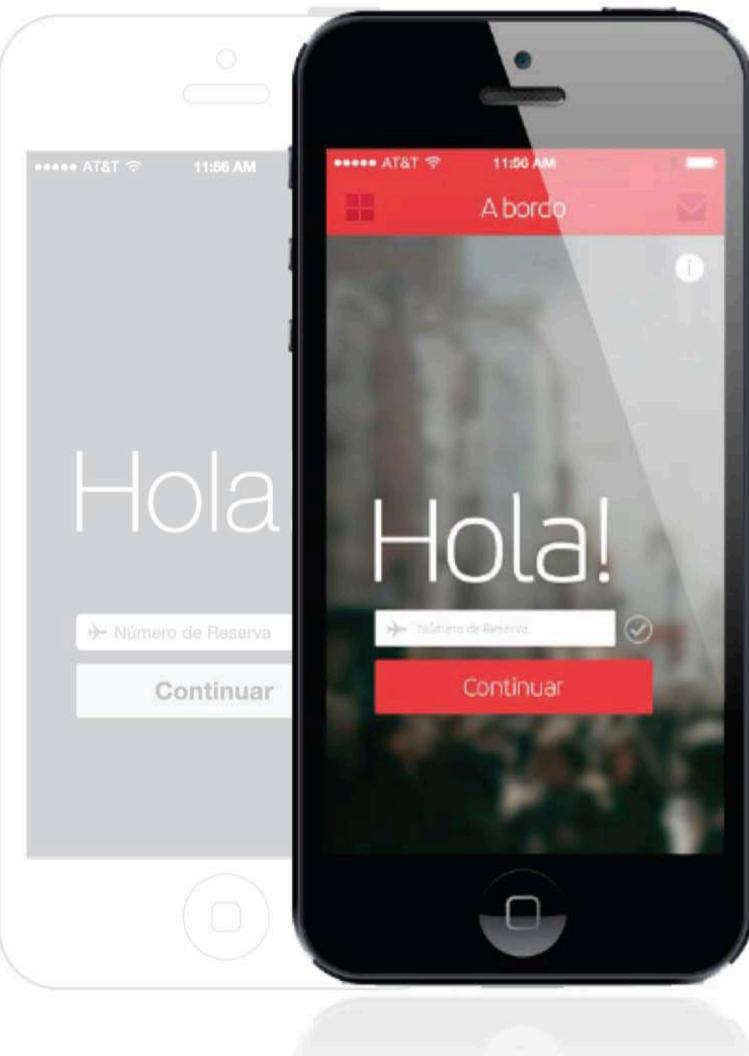

#### Iberia

An application to know everything that Iberia can offer me on board.

UX/UI