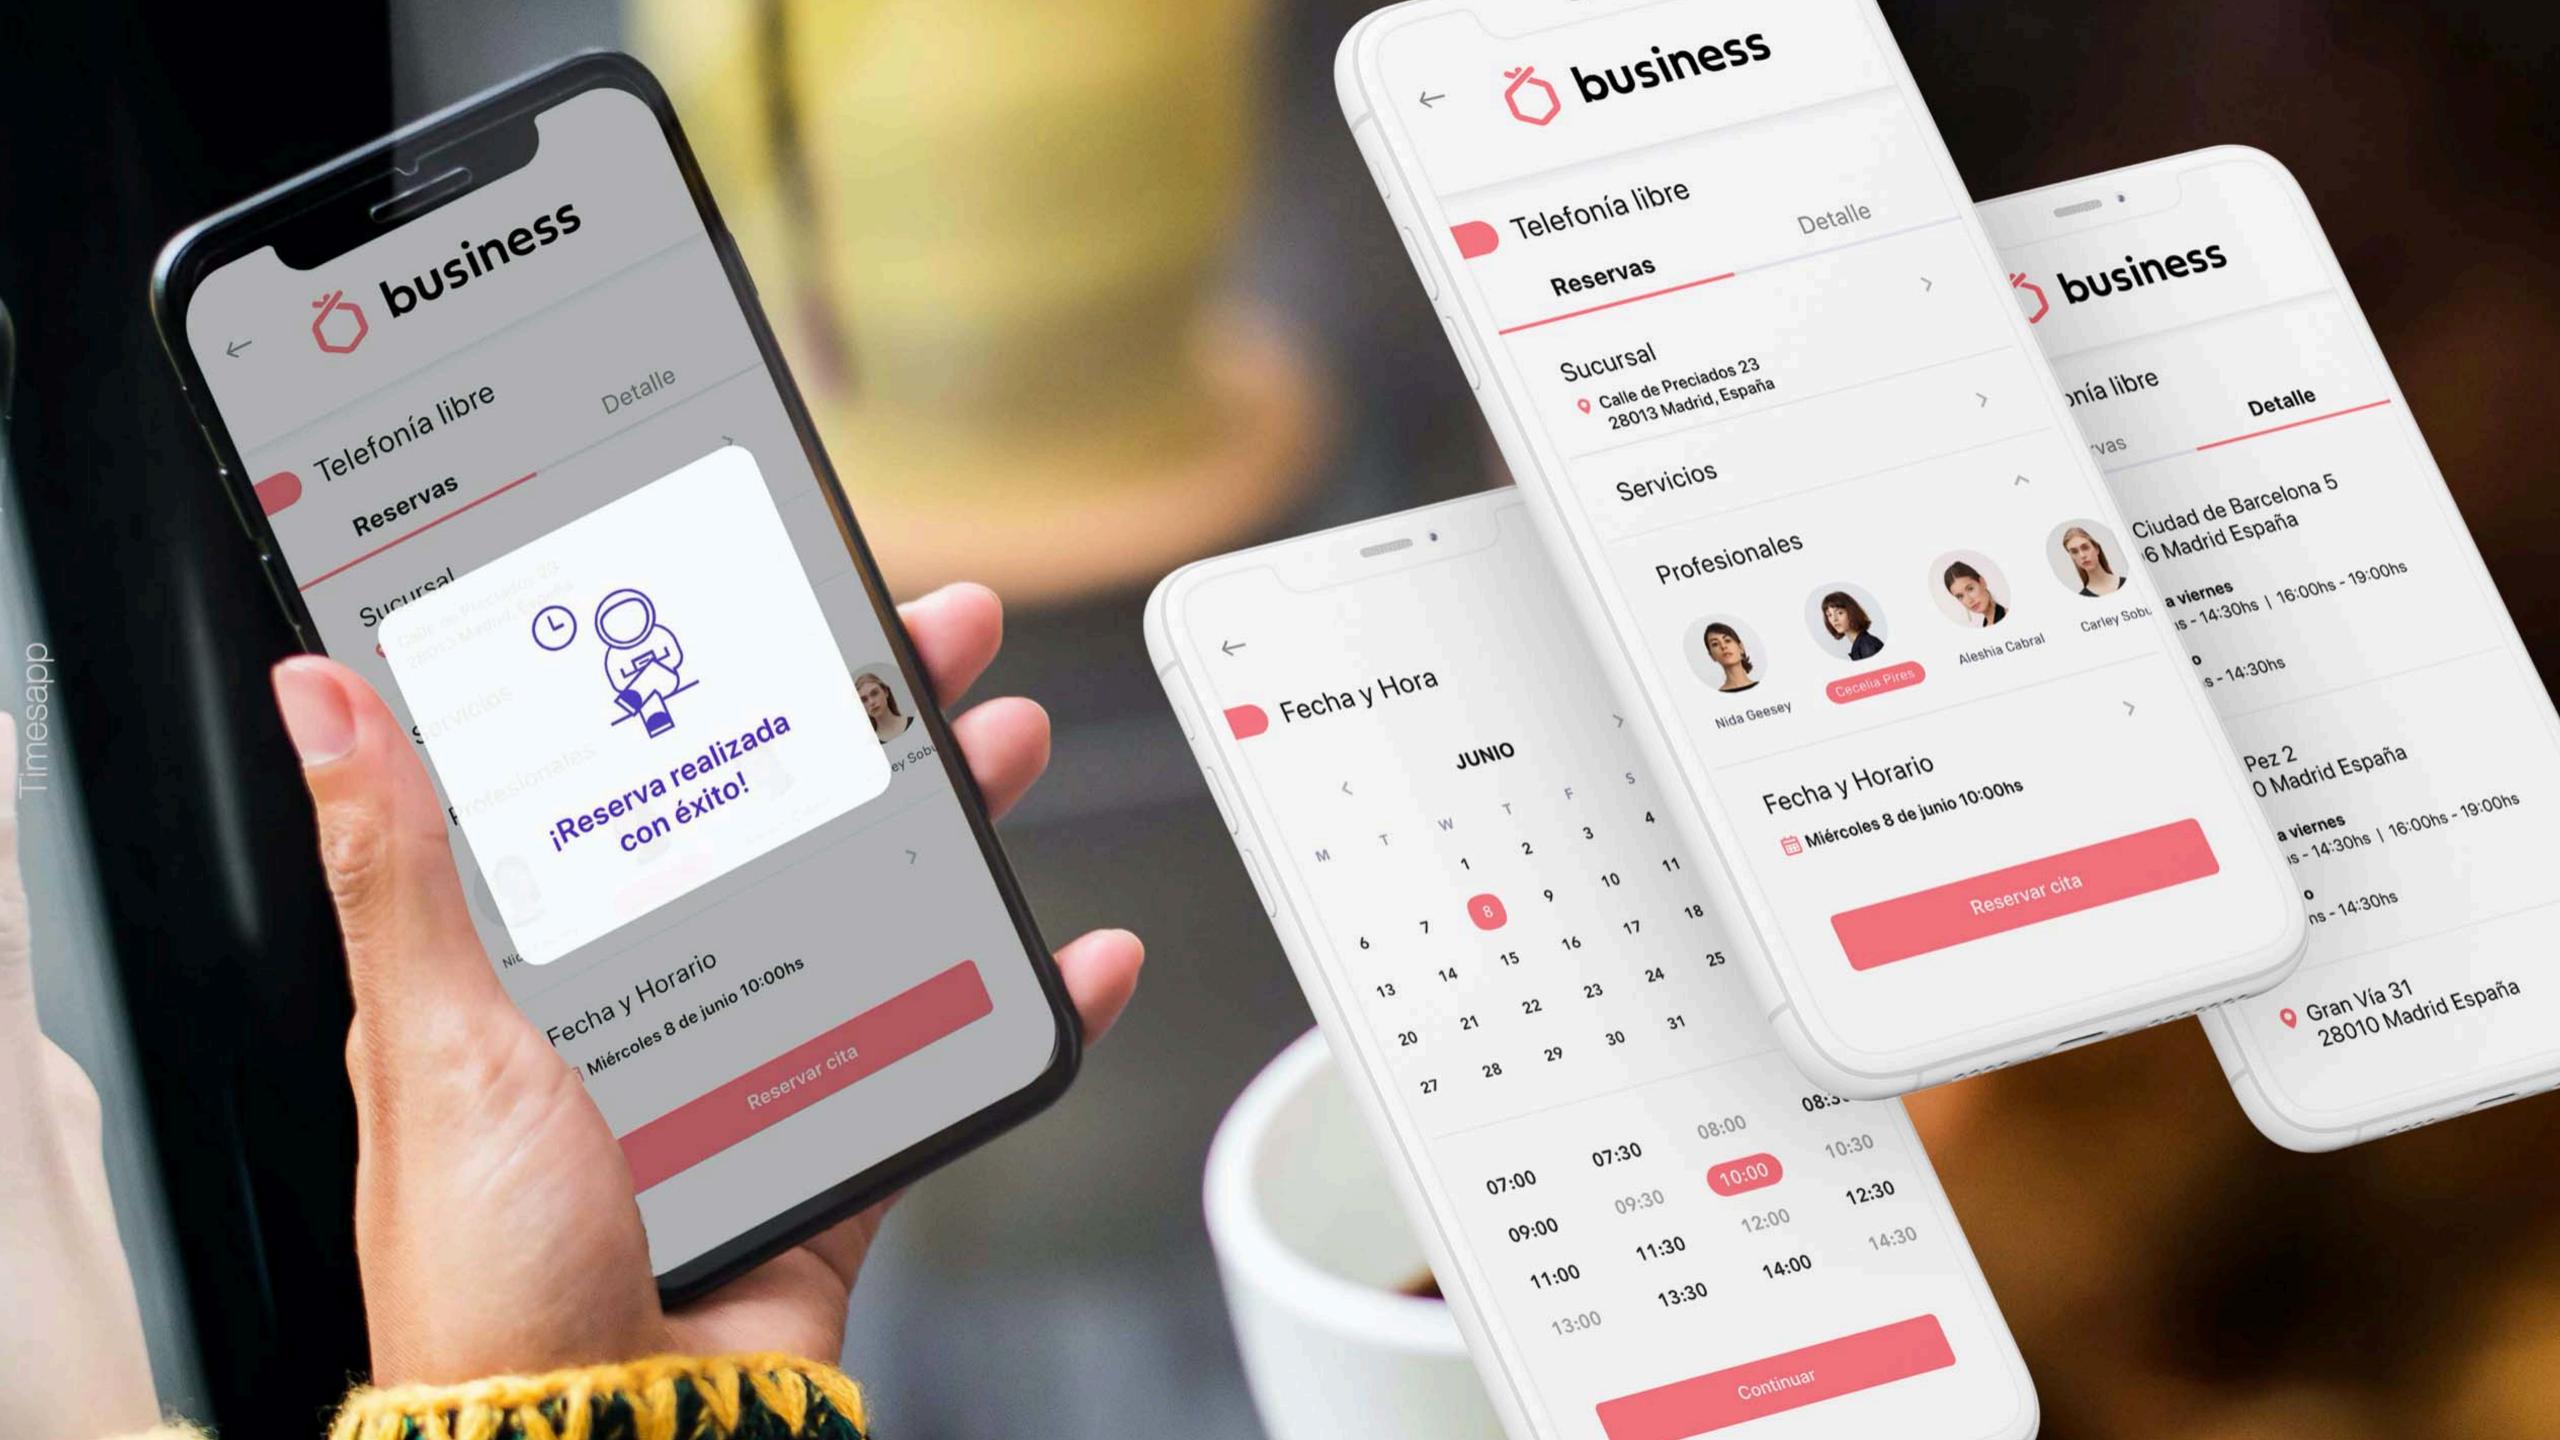

### Timesapp

An application for appointments and turns that allows you to manage waiting time how and where you prefer.

DOWNLOAD IT, AND TAKE OFF WITH US!

www.timesapp.co

- Server
- Apps iOS Android

| 🗧 🍎 business              |                                                                    | 🔶 🍎 bu            |
|---------------------------|--------------------------------------------------------------------|-------------------|
| Telefonía libre           | ¡Hola!<br>Para unirte a la fila es necesario que<br>inicies sesión | Telefonía libr    |
|                           | E-mail                                                             |                   |
| Tiempe estimado de espera | Contraseña                                                         | Tiempo e<br>de es |
| Tiempo estimado de espera | O Recordarme Olvidé mi contraseña                                  | HORAS             |
| HORAS MINUTOS             | Iniciar sesión                                                     |                   |
|                           | ¿No tienes una cuenta? Registrarme                                 | TU TURNO ES:      |
| 10 PERSONAS POR DELANTE   |                                                                    | 8 PERSON          |
| Unirse                    | 📽 timesapp                                                         | Cancelar          |

Join my voice!