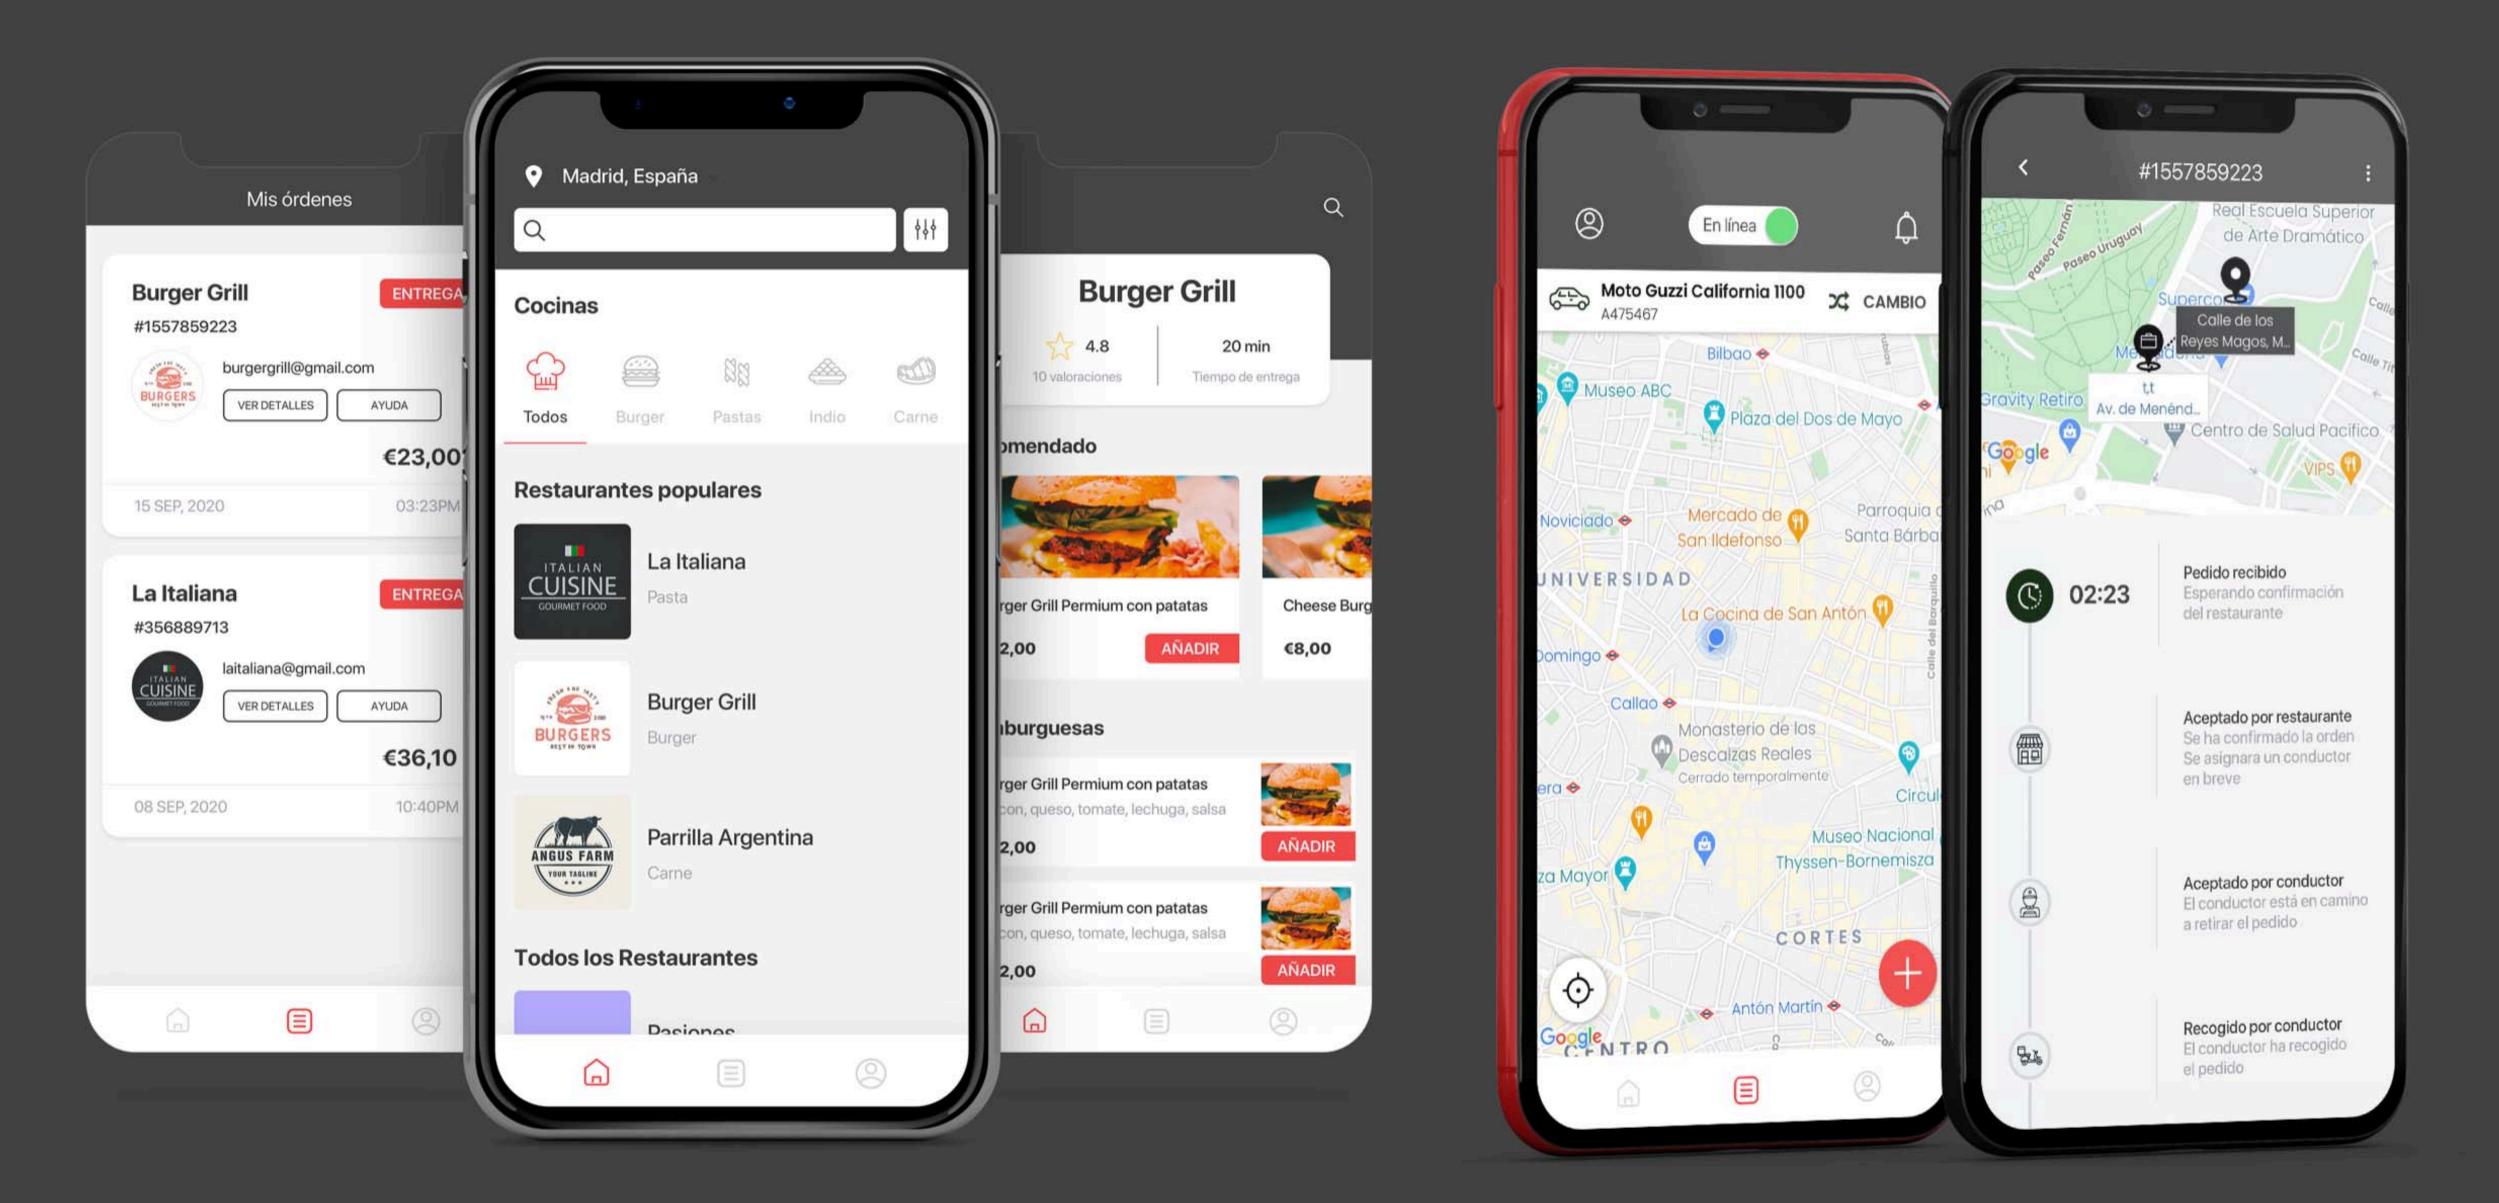

### Premium Delivery

360° Delivery App. Customers, restaurants and delivery people integrated in the same solution.

DOWNLOAD IT, AND ORDER WITH US!

- Server
- Apps iOS Android