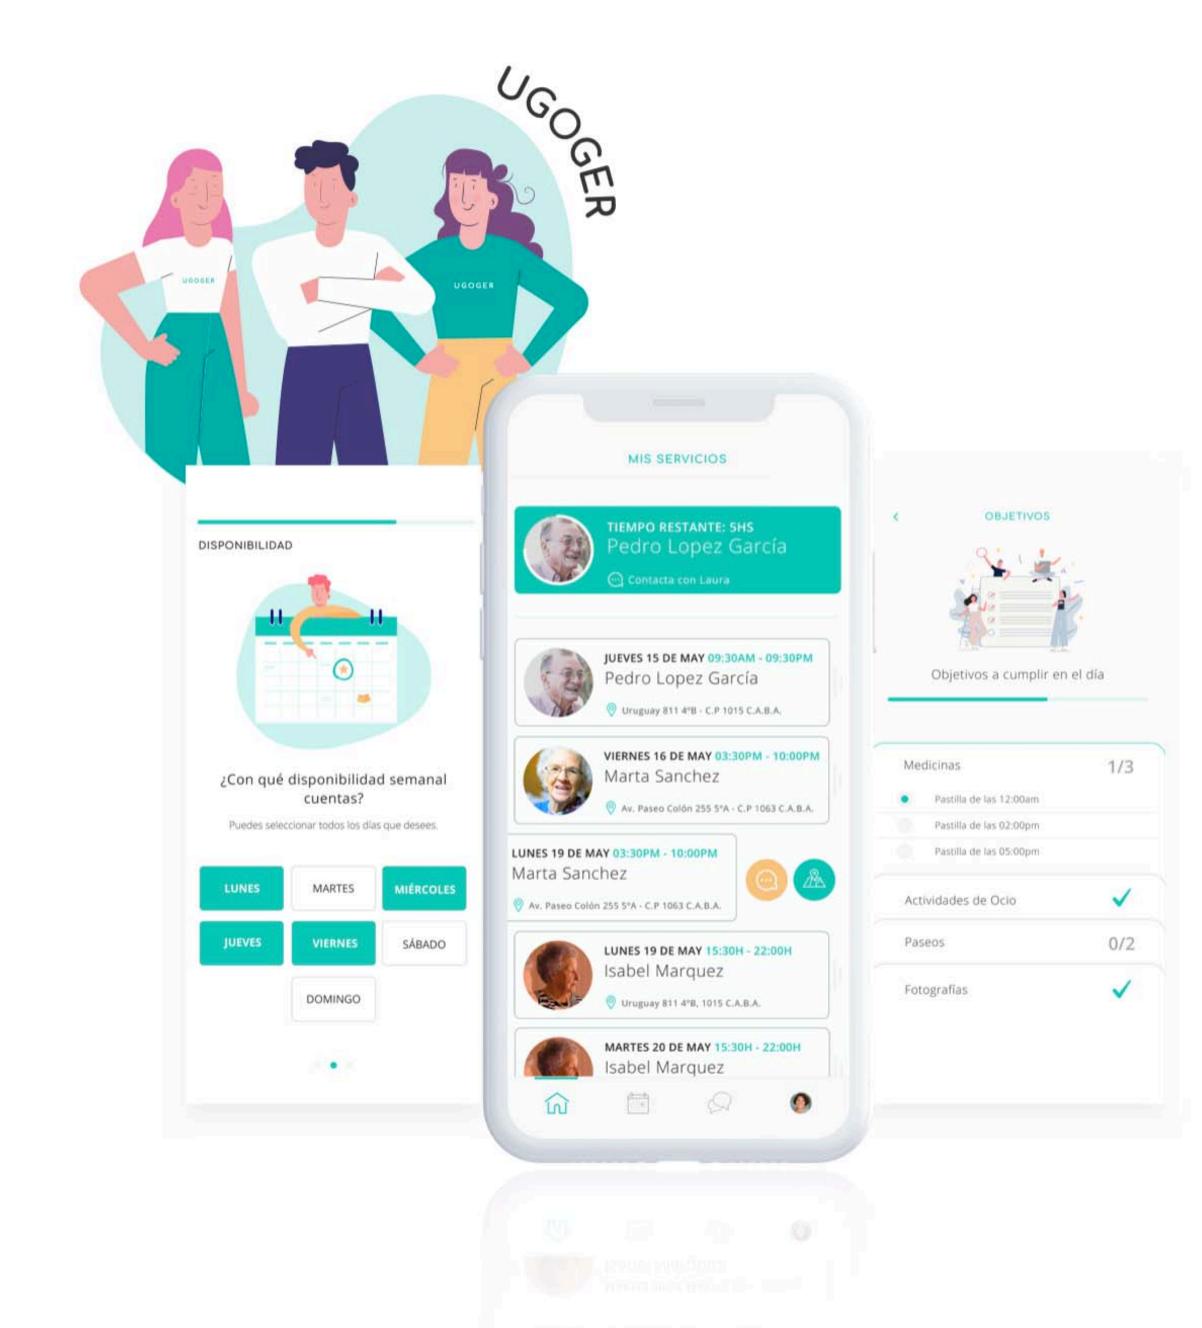

## Ugogo

## Home Care application for the elderly that connects family members with caregivers.

#### DOWNLOAD IT, AND CONNECT WITH US!

WWW.**ugogo**.co

- Server
- Apps iOS Android
- PWA

|          |                     |          |            |          | E Mille                                                                                        |                                                                                                                             |
|----------|---------------------|----------|------------|----------|------------------------------------------------------------------------------------------------|-----------------------------------------------------------------------------------------------------------------------------|
| FECI     | на у Но             | DRA      |            |          | Ugoger para<br>Pedro López García                                                              |                                                                                                                             |
| ados.    | a y el hora<br>MAYO |          | el/los ser |          | Lugar Fecha y Hora Actividades                                                                 | ×                                                                                                                           |
| м        | ×                   | J        | v          | s        | *Ten en cuenta que servicios congrégios suelen tener un velor<br>más elto que otros servicios. | EVALÚA EL SERVICIO                                                                                                          |
|          |                     | 1        | z          | 3        | NUESTRA COMUNIDAD EN BUENOS AIRES                                                              | DE LAURA                                                                                                                    |
| 6        | 7                   | 8        | 9          | 10       |                                                                                                | Para valorar el servicio de Laura, se han tenido en cuenta las<br>siguientes valoraciones: punutalidad, respeto, paciencia, |
| 1        | 14                  | 10       | 16         | 17       |                                                                                                | empatía, cooperación y profesionalismo.                                                                                     |
| 20<br>27 | 21<br>28<br>JUNIO   | 22<br>29 | 24<br>30   | 25<br>31 |                                                                                                | ESCRIBIR RESEÑA                                                                                                             |
| м        | ×                   | ä        | v          | 5        | Antonella Rodriguez Laura Suarez García                                                        |                                                                                                                             |
|          |                     |          |            |          | 2,5km \$200/H 1km \$200/H                                                                      |                                                                                                                             |
| 10       | 2                   | 1        | 2          | 3<br>10  |                                                                                                |                                                                                                                             |
| 6<br>13  | 7                   | 8        | 9<br>16    | 10       | 26                                                                                             | : Su reseña es muy importante para maintener la calidad de .                                                                |
| 20       | 21                  | 22       | 24         | 25       |                                                                                                | servicio de Ugogo, Muchas gracias!                                                                                          |
| 27       | 28                  | 29       | 30         | 31       |                                                                                                | ENVIAR                                                                                                                      |
| 7377.*   |                     |          |            |          | Raquel Ávalos Pablo G. Porcel                                                                  |                                                                                                                             |
| ECCIO    | ONAR H              | ORAR     | 10         |          | 2.5km \$220/H 3km \$180/H                                                                      |                                                                                                                             |
| M        | *                   | ,        | v          | s        |                                                                                                |                                                                                                                             |
|          |                     |          | 2          | 3        |                                                                                                |                                                                                                                             |
|          |                     |          |            |          |                                                                                                |                                                                                                                             |