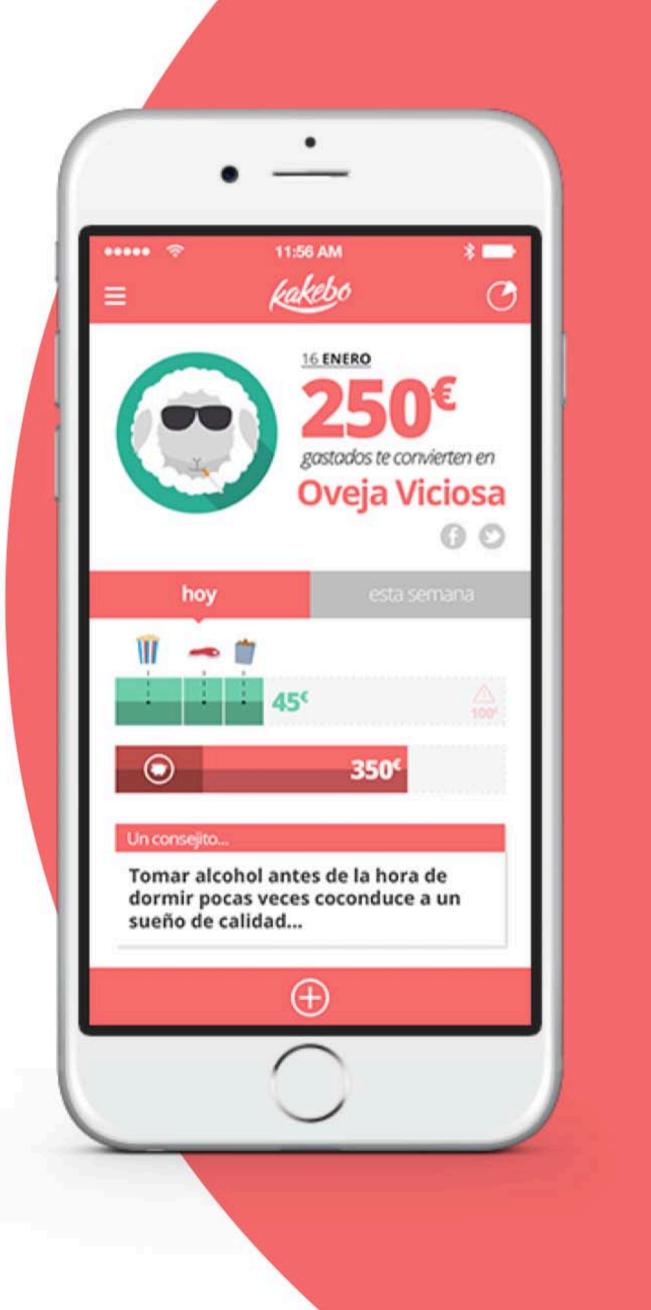

#### Kakeibo

Start saving like an animal. A Japanese method adapted to today's world.

- Server
- Apps iOS Android