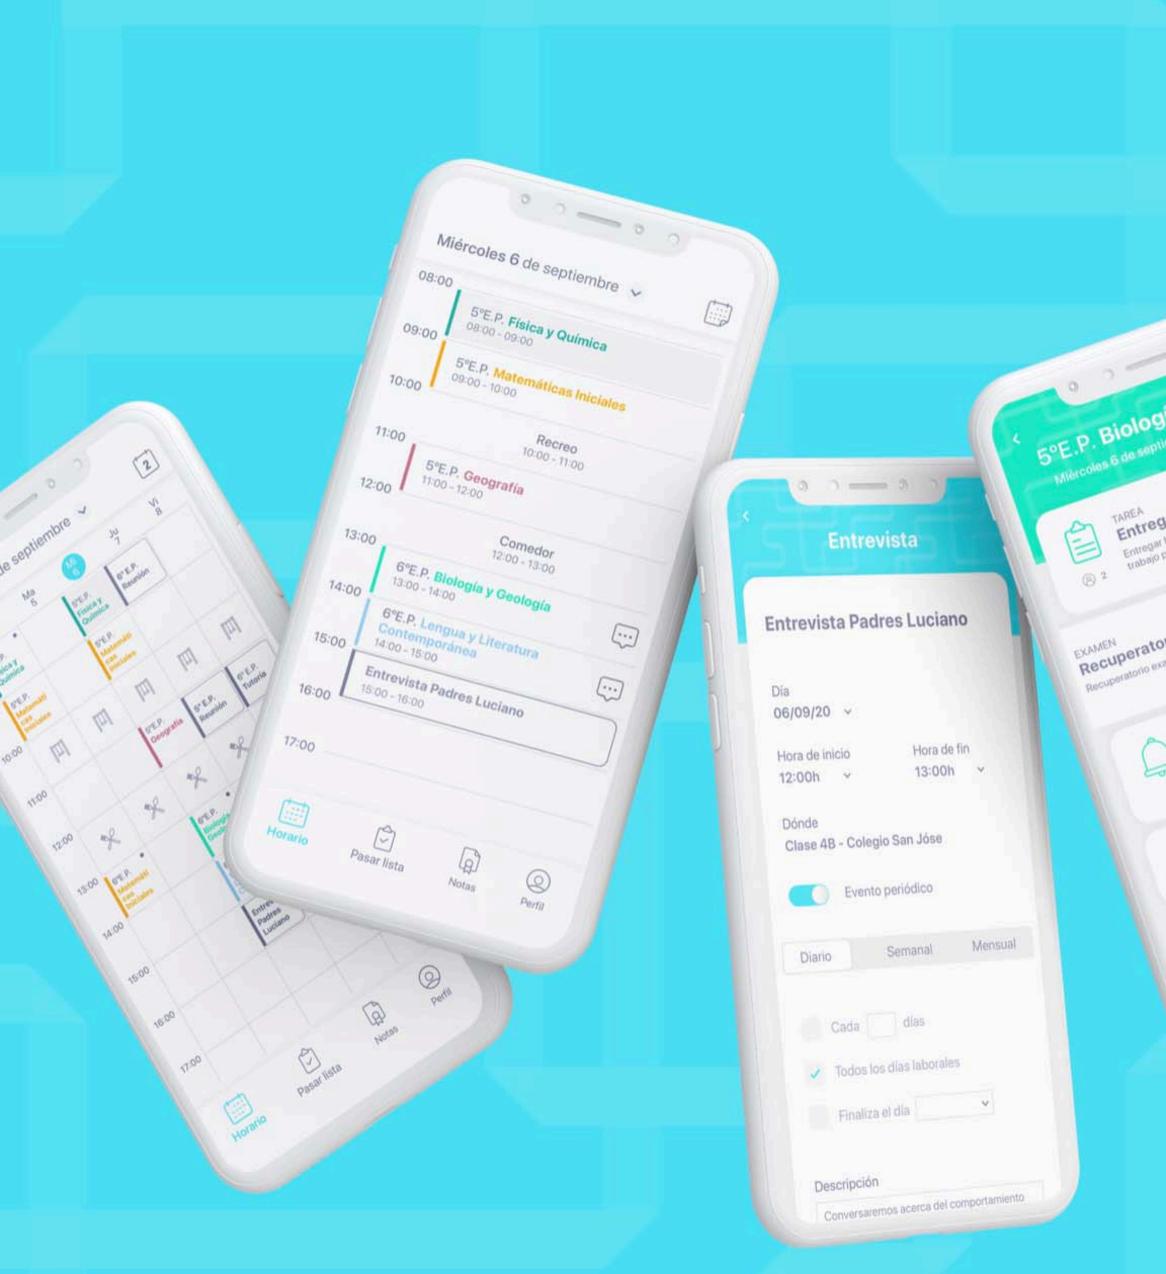

### SM Educamos

Design of educational app for teachers in order to speed up and facilitate simple and complex tasks.

UX/UI

Educamos

SM